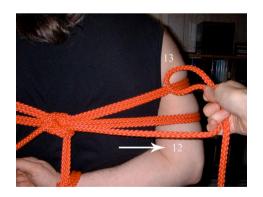

12 + 13 - Make a loop from one of the tails and feed it through the armpit

14 - Take the loop from 13 and bring it back under the bottom rope, then take the end of the tail and feed it through the loop