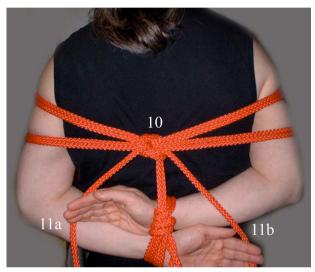

5 - Tie the centre of the rope with an overhand knot

- 6 + 7 Draw the tails around the body
- 8 + 9 Reverse the tails around the body again

10 - Tie the tails around the centre at the back 11a + 11b draw one tail to each side.