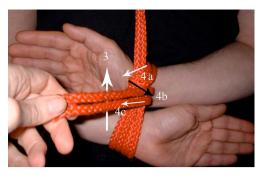

## **Arm and Chest Harness**

1 - Loop the centre of the rope around the wrists

2 - Loop the central section of the rope around the wrists again

3 - Draw the tails of the rope upwards 4a, 4b + 4c Loop the centre of the rope around the tails and between the wrists