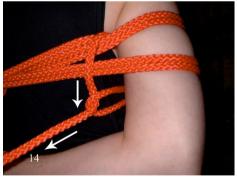

12 + 13 - Make a loop from one of the tails and feed it through the armpit

14 - Take the loop from 13 and bring it back under the bottom rope, then take the end of the tail and feed it through the loop