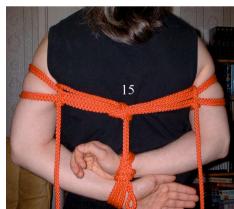

## **Arm and Chest Harness**



1 - Loop the centre of the rope around the wrists



2 - Loop the central section of the rope around the wrists again



3 - Draw the tails of the rope upwards 4a, 4b + 4c Loop the centre of the rope around the tails and between the wrists



5 - Tie the centre of the rope with an overhand knot

- 6 + 7 Draw the tails around the body
- 8 + 9 Reverse the tails around the body again



10 - Tie the tails around the centre at the back 11a + 11b draw one tail to each side.



12 + 13 - Make a loop from one of the tails and feed it through the armpit



14 - Take the loop from 13 and bring it back under the bottom rope, then take the end of the tail and feed it through the loop



15 - Repeat the actions of steps 12 - 14 on the other side