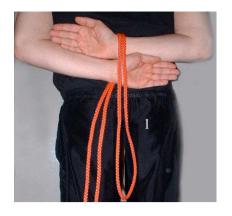

## **Arm and Chest Harness**

1 - Loop the centre of the rope around the wrists

2 - Loop the central section of the rope around the wrists again

3 - Draw the tails of the rope upwards 4a, 4b + 4c Loop the centre of the rope around the tails and between the wrists