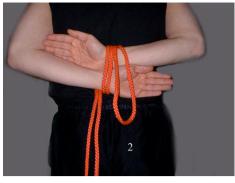

5 - Tie the centre of the rope with an overhand knot

- 6 + 7 Draw the tails around the body
- 8 + 9 Reverse the tails around the body again

10 - Tie the tails around the centre at the back 11a + 11b draw one tail to each side.