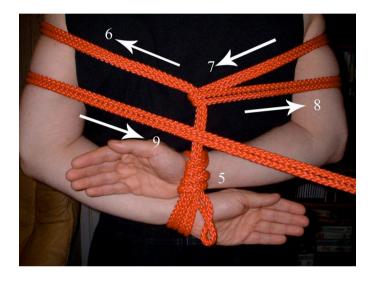

5 - Tie the centre of the rope with an overhand knot

- 6 + 7 Draw the tails around the body
- 8 + 9 Reverse the tails around the body again

10 - Tie the tails around the centre at the back 11a + 11b draw one tail to each side.