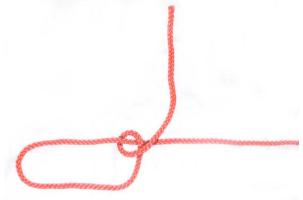

## **Taut Line Hitch**

- 2 Bring the centre of the rope over the tails
- 3 Take the centre of the rope under and through the loop.

1 - Taut Line Hitch - Make a loop in the rope and take the tail over the main rope, then under towards the loop

3 - Draw the tail away from the loop and over the main rope

2 - Bring the tail under and over the main rope towards the loop again

4 - Take the tail under the main rope towards the loop and over itself