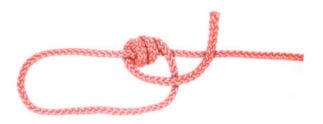

## **Taut Line Hitch**

- 2 Bring the centre of the rope over the tails
- 3 Take the centre of the rope under and through the loop.

1 - Taut Line Hitch - Make a loop in the rope and take the tail over the main rope, then under towards the loop

3 - Draw the tail away from the loop and over the main rope

2 - Bring the tail under and over the main rope towards the loop again

4 - Take the tail under the main rope towards the loop and over itself