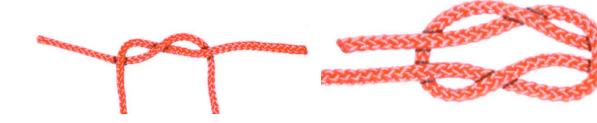

## **Overhand Knot and Reef Knot**

- 1 Overhand Knot: Left over Right then Under
- 2 Reef Knot Right Over Left then Under.