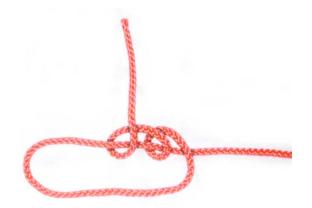

## **Taut Line Hitch**

- 2 Bring the centre of the rope over the tails
- 3 Take the centre of the rope under and through the loop.

1 - Taut Line Hitch - Make a loop in the rope and take the tail over the main rope, then under towards the loop

3 - Draw the tail away from the loop and over the main rope

2 - Bring the tail under and over the main rope towards the loop again

4 - Take the tail under the main rope towards the loop and over itself