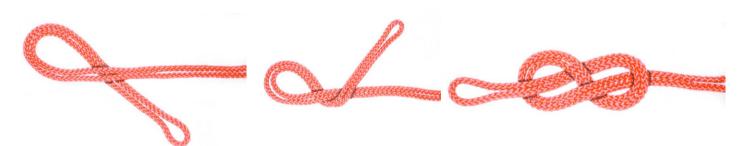

## Figure 8 Knot

1 - Loop the centre of the rope under the tails

## **Taut Line Hitch**

- 2 Bring the centre of the rope over the tails
- 3 Take the centre of the rope under and through the loop.

1 - Taut Line Hitch - Make a loop in the rope and take the tail over the main rope, then under towards the loop