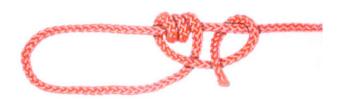

## **Basic Knots etc**

## **Overhand Knot and Reef Knot**



- 1 Overhand Knot: Left over Right then Under
- 2 Reef Knot Right Over Left then Under.



## Figure 8 Knot

1 - Loop the centre of the rope under the tails

## **Taut Line Hitch**

- 2 Bring the centre of the rope over the tails
- 3 Take the centre of the rope under and through the loop.



1 - Taut Line Hitch - Make a loop in the rope and take the tail over the main rope, then under towards the loop



3 - Draw the tail away from the loop and over the main rope



2 - Bring the tail under and over the main rope towards the loop again



4 - Take the tail under the main rope towards the loop and over itself